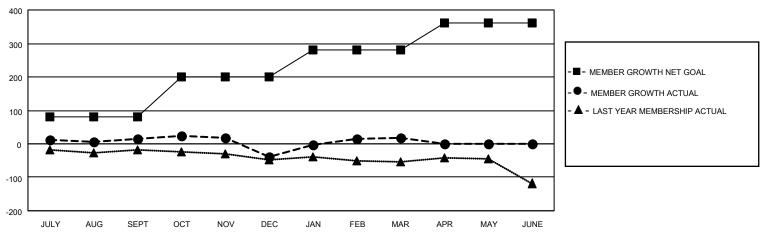

## GOALS AND ACTUAL MEMBERS CUMULATIVE

| DROPPED CLUBS: 3 |     | 34 CLUBS OF 48 ADDED 1 OR<br>MORE NEW MEMBERS | GENDER DISTRIBUTION            |              |  |
|------------------|-----|-----------------------------------------------|--------------------------------|--------------|--|
|                  |     | WORLE NEW WEWBERG                             | MALE                           | 603 (51.02%) |  |
|                  |     |                                               | FEMALE 579 (48.98%)            |              |  |
| DROPPED MEMBERS  |     |                                               | NON BINARY                     | 0 (0.00%)    |  |
|                  |     |                                               | PREFER NOT TO ANSWER 0 (0.00%) |              |  |
| DECEASED         | 14  |                                               |                                |              |  |
| CLUB CANCELLED   | 35  | CLICK HERE FOR CUMULATIVE                     | TOTAL FAMILY UNIT MEMBERS      | 335          |  |
| OTHER            | 125 | MEMBERSHIP DATA                               |                                |              |  |
| TOTAL            | 174 |                                               | FAMILY MEMBERS PAYING HAI      | LF DUES 171  |  |
|                  |     |                                               |                                |              |  |